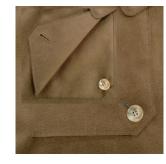

### **Detail Point**

**1.**Pockets integrated into the garment body (flap)

2. Cut buttonhole (blade cut)

\*Butt stitching

\*Full-opening cuff