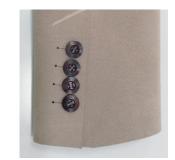

### **Detail Point**

**1.** Yoke integrated into the garment body (front and back)

**2.** Cut buttonhole (blade cut)

**3.** Sleeve belt integrated into the garment body

**4.** Pockets integrated into the garment body

### **Detail Point**

**1.**Pockets integrated into the garment body (flap)

2. Cut buttonhole (blade cut)

\*Butt stitching

\*Full-opening cuff