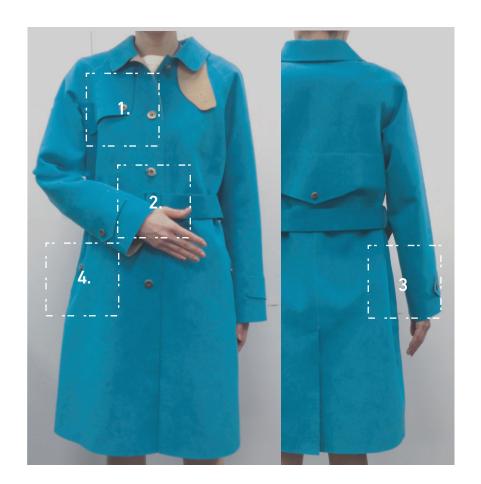

### **Trench** coat

### **Detail Point**

**1.** Yoke integrated into the garment body (front and back)

**2.** Cut buttonhole (blade cut)

**3.** Sleeve belt integrated into the garment body

**4.** Pockets integrated into the garment body