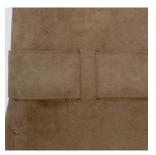

## Hooded coat

We propose sewing designs that take advantage of the features of Ultrasuede<sup>®</sup>, such as cut-offs, single-body detailing and butt stitching.

#### **Detail Point**

1. Yoke integrated into the garment body

\*Inside of yoke integrated into the garment body

**2.** Pocket integrated into the garment body

**3.** Epaulettes integrated into the garment body

**4.** Belt integrated into the garment body