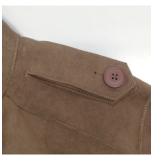

### **Detail Point**

**1.**Pockets integrated into the garment body (flap)

2. Cut buttonhole (blade cut)

\*Butt stitching

\*Full-opening cuff

### **Detail Point**

**1.** Epaulettes integrated into the garment body

**2.** Pockets integrated into the garment body (flap)

**3.** Belt loops integrated into the garment body

**4.** Cut buttonholes (blade cut)