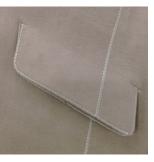

### **Detail Point**

**1.**Pockets integrated into the garment body (flap)

2. Cut buttonhole (blade cut)

\*Butt stitching

\*Full-opening cuff