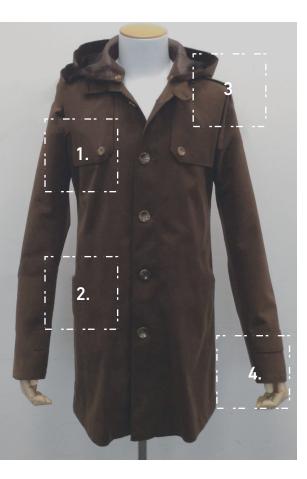

## Hooded coat

We propose sewing designs that take advantage of the features of Ultrasuede<sup>®</sup>, such as cut-offs, single-body detailing and butt stitching.

### **Butt stitching**

Ultrasuede®HP Style:5522

Ultrasuede® LX & Ultrasuede® HP double bonded Style:AURXW2L

#### **Detail Point**

1. Yoke integrated into the garment body

\*Inside of yoke integrated into the garment body

**2.** Pocket integrated into the garment body

**3.** Epaulettes integrated into the garment body

**4.** Belt integrated into the garment body