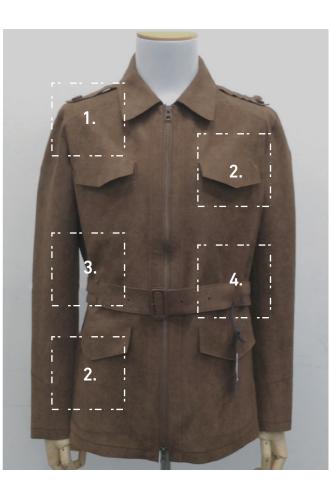

# Safari jacket

### **Detail Point**

**1.** Epaulettes integrated into the garment body

**2.** Pockets integrated into the garment body (flap)

**3.** Belt loops integrated into the garment body

**4.** Cut buttonholes (blade cut)