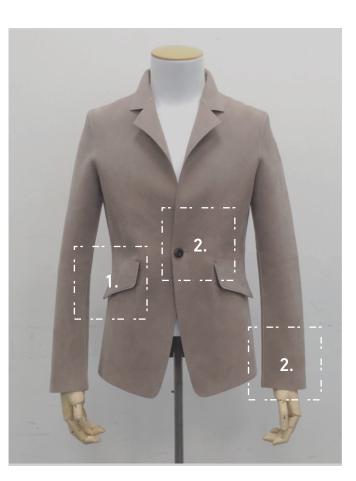

# Simple jacket

### **Detail Point**

**1.**Pockets integrated into the garment body (flap)

2. Cut buttonhole (blade cut)

\*Butt stitching

\*Full-opening cuff