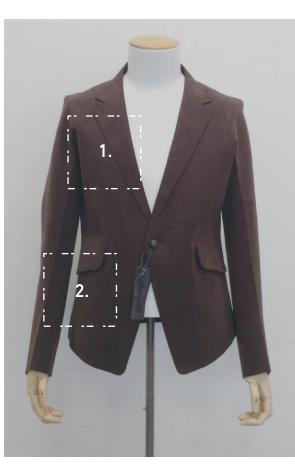

# Simple jacket

### **Detail Point**

**1.**Pockets integrated into the garment body (flap)

2. Cut buttonhole (blade cut)

\*Butt stitching

\*Full-opening cuff