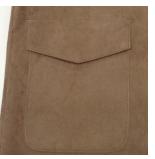

### **Detail Point**

**1.** Yoke integrated into the garment body (front and back)

**2.** Cut buttonhole (blade cut)

**3.** Sleeve belt integrated into the garment body

**4.** Pockets integrated into the garment body

### **Detail Point**

**1.** Epaulettes integrated into the garment body

**2.** Pockets integrated into the garment body (flap)

**3.** Belt loops integrated into the garment body

**4.** Cut buttonholes (blade cut)